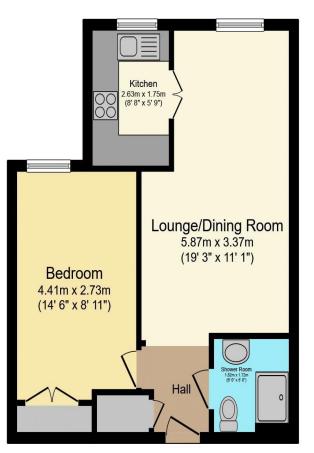

## Visit us at retirementhomesearch.co.uk

Total floor area 43.6 m<sup>2</sup> (469 sq.ft.) approx

This floor plan is for illustrative purposes only. It is not drawn to scale. Any measurements, floor areas (including any total floor area), openings and orientation are approximate. No details are guaranteed, they cannot be relied upon for any purpose and they do not form part of any agreement. No liability is taken for any error, omission or misstatement. A party must rely upon its own inspection(s). Powered by www.focalagent.com